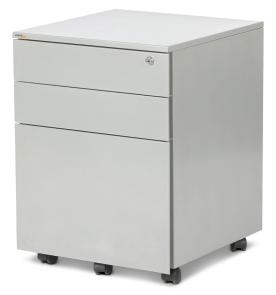

## **Mobile Pedestal**

Extra wheel for stability.

## Introduction

This Mobile Pedestal has the popular 'flush front' design - with the side pull, doing away with the need to have more traditional, protruding handles. The full extension runners on the unit's drawers, allow you to access all of the usable filing space with ease.

## Features

- Anti-tilt fifth wheel fitted for safety.
- Fitted with nylon reinforced twin wheel castors.
- All steel construction.
- Durable oven baked powder-coat finish.
- Pencil tray included.
- Secure locking system provides peace-of-mind that items stored will be kept safe.
- Full drawer extension provides easy access to all files.
- 3 year warranty.